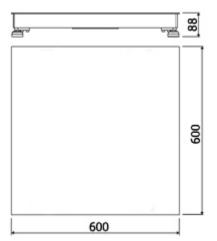

## **DETAIL 1**

dimensions in mm

# VERSIONS

| Available versions |            |      |     |           |             |
|--------------------|------------|------|-----|-----------|-------------|
|                    | l x w x h  | Max  | d   | CE-M*     | CE-M*       |
| Code               | (mm)       | (kg) | (g) | 3000e (g) | 2x3000e (g) |
| ESI150-1           | 600x600x88 | 150  | 20  | 50        | 20-50       |
| ESI300-1           | 600x600x88 | 300  | 50  | 100       | 50-100      |