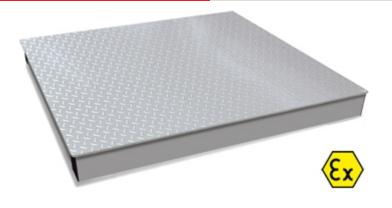

#### "ESI" SERIES 4-CELL STAINLESS STEEL 600x600mm PLATFORMS

Stainless steel monobloc electronic platforms, suitable for weighing in all types of industrial and commercial applications. Standard version is with approved load cell.

#### MAIN FEATURES

- Fitted with 4 bending beam, stainless steel, approved load cells with IP68 protection from dust and water.
- Very sturdy monobloc steel tubular structure with fixed stainless steel chequered loading surface.
- IP68 junction box.
- Adjustable, antislip feet and level.
- Up to 15 Vdc power supply.
- Shielded 5m long 6-pin cable with connectors for connection to the indicator.